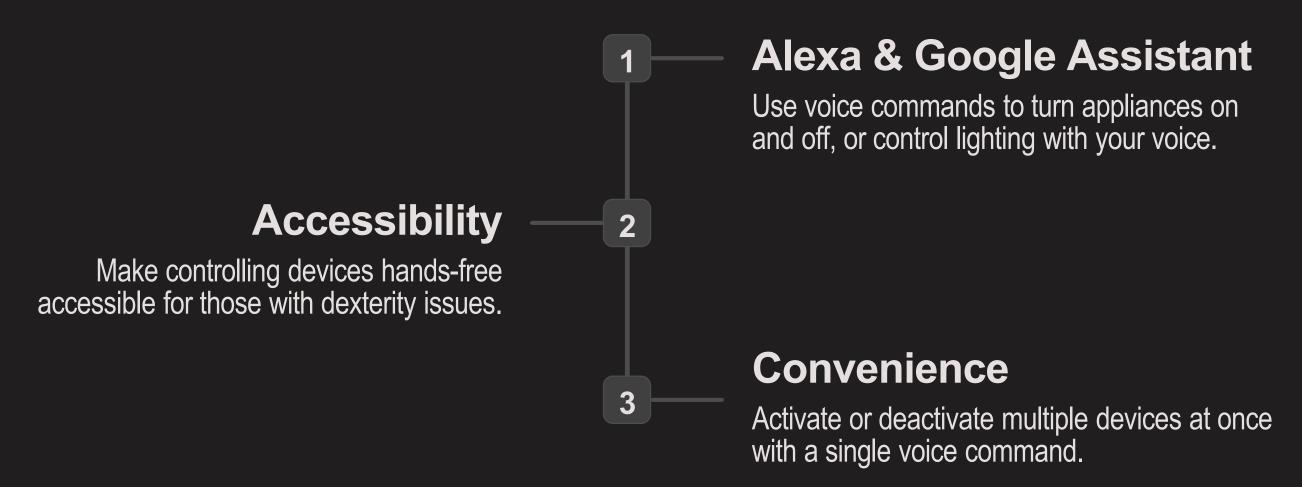

#### **Voice Control**

Take control with just your voice. Use voice assistants like Amazon Alexa or Google Assistant to turn on/off devices connected to your smart plugs.

### Childproofing

Secure dangerous or tempting devices with smart plugs or switches, preventing children from accessing potentially harmful appliances with a simple touch of a button.

## 3 Grouping

Control multiple smart plugs or switches together with just one command, simplifying your smart home management and reducing hassle.