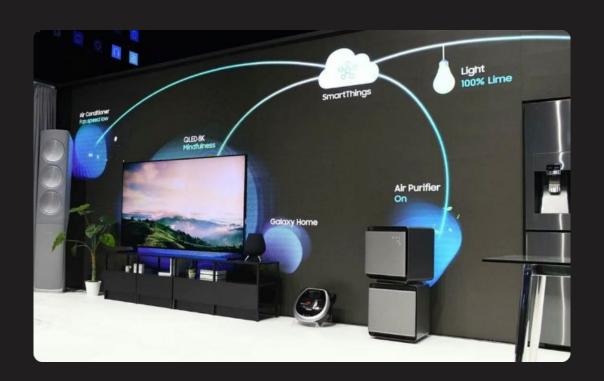

## Integration with Smart Home Systems

### Security Systems

Set up cameras to come on automatically when the doorbell rings, or turn off the lights when the system is armed.

#### **Entertainment**

Enjoy a movie night with pre-set lighting and sound, all controlled from a single app.

#### **Smart Thermostats**

Adjust the temperature with voice commands, or have your home temperature respond automatically to your schedule.

#### **Voice Assistants**

Integrate your smart plugs and switches with your voice assistant for seamless integration into your daily routine.